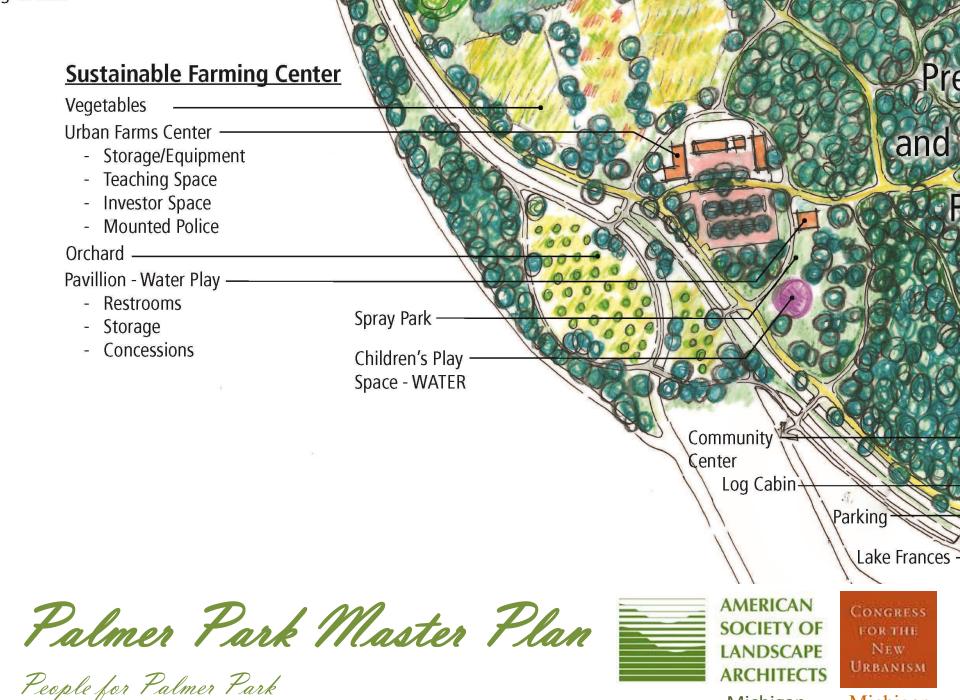

#### Workshop Master Planning Process

#### Workshop Master Planning Process

1.

Park Programing

Picnic Grounds
Tennis
Baseball
Trails
Crops-Orchard

#### Active Program

- Baseball (two fields)
- Bicycle (dedicated lanes and storage/service facility)
- Ice Skating (Lake Frances)
- Playscape
- Soccer (children and adult)
- Splash Pad
- Tai Chi
- Tennis
- Volleyball
- Walking/Running Trail
- Yoga

#### Passive Program

- Amphitheater
- Apple Orchard
- **Bathrooms**
- Benches and Seating
- Community Center
- Dog Park
- **Drinking Fountains**
- Log Cabin Preservation/Renovation
- Merrill Fountain Restoration/Relocation
- Park Lighting
- Picnic Facilities
- Parking
- Security Call-Station/Video Surveillance
- **Urban Demonstration Farm**
- Wi-Fi Hotspots

#### Natural Areas Program

- Invasive Removal
- Lake Frances Restoration
- Marked Trail
- Storm water drainage/retention
- **Tree Trimming**

Palmer Park Master Plan

AMERICAN **SOCIETY OF** LANDSCAPE ARCHITECTS CONGRESS FOR THE NEW URBANISM