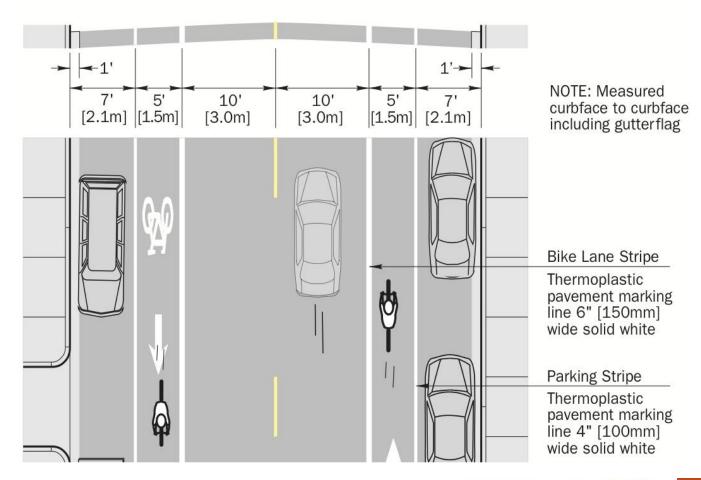

#### Standard Road Striping Bike Lane on 44' Wide Street

Palmer Park M Source: Chicago Bike Lane Design Guide

**AMERICAN SOCIETY OF** LANDSCAPE ARCHITECTS

Michigan