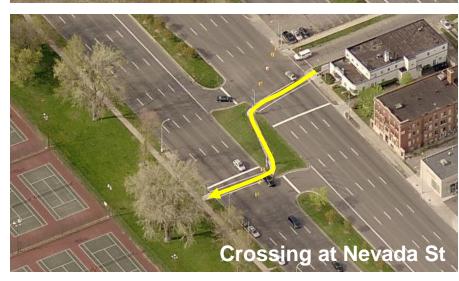

# Proposed Reconfiguration Concept

shown at W. Nevada
Street between
6-7 Mile Roads

Ped "danger zone" reduced by half: from 142 to 69 feet

Palmer Park 11.

People for Palmer Park

N

#### LANE REDUCTION

Keep 63' curb-to-curb; add bike lanes

Palmer Park Master Plan

AMERICAN SOCIETY OF LANDSCAPE ARCHITECTS

People for Palmer Park

#### **Woodward Street Crossings**