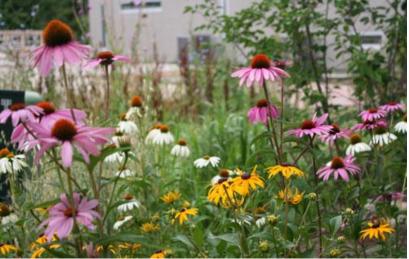

### **Green Strategies**

Bio-retention Systems

- 1. Porous pavement systems
- 2. Bio-retention systems
- 3. Green Building Practices, including Green Roofs and other Living Architecture Systems
- 4. Rainwater harvesting and re-use
- 5. Wastewater recycling and re-use
- 6. Native landscape systems