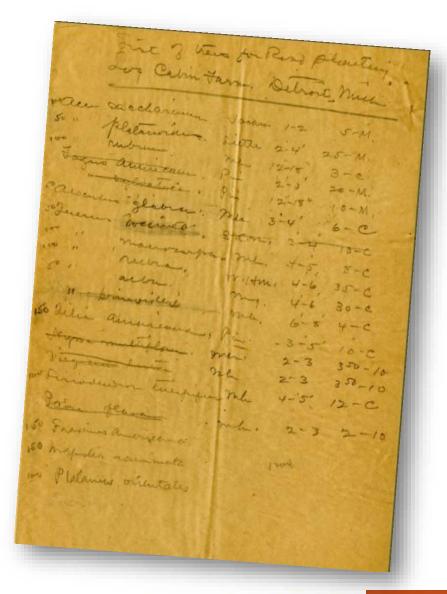

AMERICAN SOCIETY OF LANDSCAPE ARCHITECTS

Congress For the New Urbanism

Michigan

THE NATIVE FOREST

People for Palmer Park

AMERICAN SOCIETY OF LANDSCAPE ARCHITECTS

Congress For the New Urbanism

Michigan