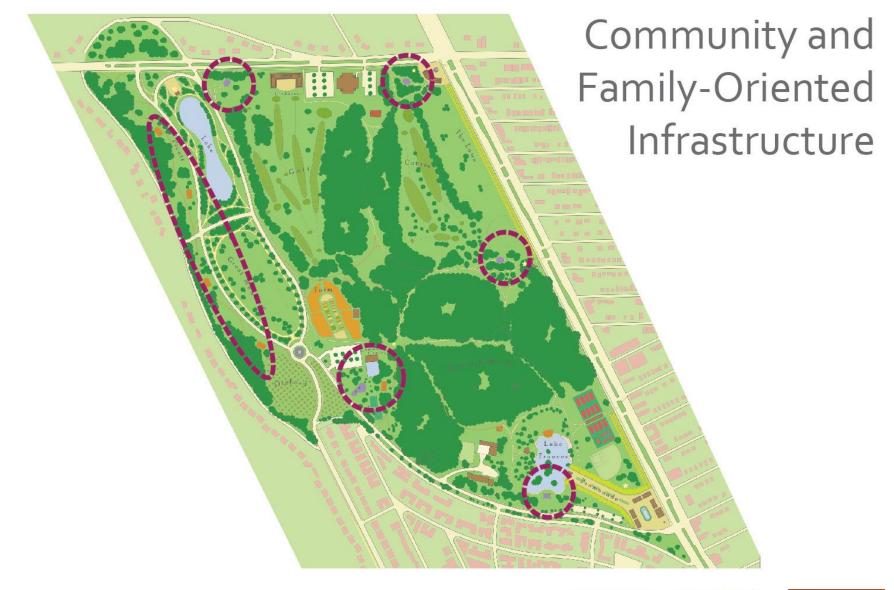

#### Active Program

- Baseball (two fields)
- Bicycle (dedicated lanes and storage/service facility)
- Ice Skating (Lake Frances)
- Playscape
- Soccer (children and adult)
- Splash Pad
- Tai Chi
- Tennis
- Volleyball
- Walking/Running Trail
- Yoga

#### Passive Program

- Amphitheater
- Apple Orchard
- **Bathrooms**
- Benches and Seating
- Community Center
- Dog Park
- **Drinking Fountains**
- Log Cabin Preservation/Renovation
- Merrill Fountain Restoration/Relocation
- Park Lighting
- Picnic Facilities
- Parking
- Security Call-Station/Video Surveillance
- **Urban Demonstration Farm**
- Wi-Fi Hotspots