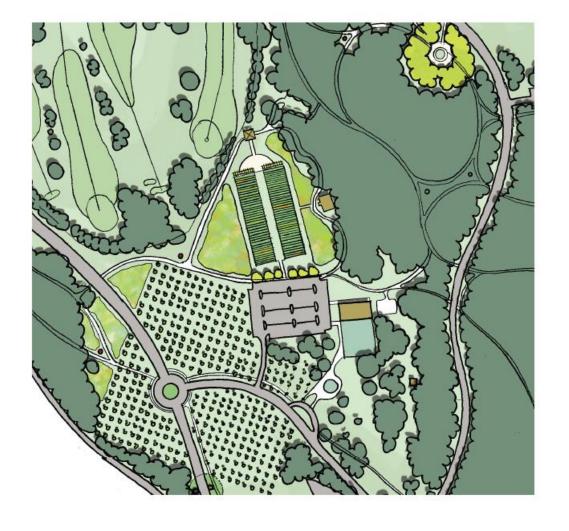

#### Workshop Master Planning Process

#### Workshop Master Planning Process

1.

Park Programing

Picnic Grounds
Tennis
Baseball
Trails
Crops-Orchard

#### Active Program

- Baseball (two fields)
- Bicycle (dedicated lanes and storage/service facility)
- Ice Skating (Lake Frances)
- Playscape
- Soccer (children and adult)
- Splash Pad
- Tai Chi
- Tennis
- Volleyball
- Walking/Running Trail
- Yoga

#### Passive Program

- Amphitheater
- Apple Orchard
- **Bathrooms**
- Benches and Seating
- Community Center
- Dog Park
- **Drinking Fountains**
- Log Cabin Preservation/Renovation
- Merrill Fountain Restoration/Relocation
- Park Lighting
- Picnic Facilities
- Parking
- Security Call-Station/Video Surveillance
- **Urban Demonstration Farm**
- Wi-Fi Hotspots

#### Natural Areas Program

- Invasive Removal
- Lake Frances Restoration
- Marked Trail
- Storm water drainage/retention
- **Tree Trimming**

Palmer Park Master Plan

AMERICAN **SOCIETY OF** LANDSCAPE ARCHITECTS CONGRESS FOR THE NEW URBANISM