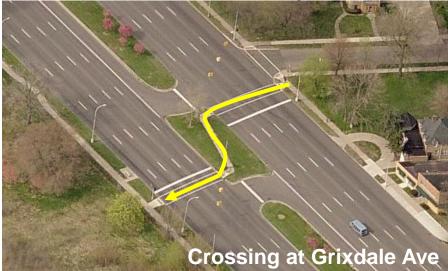

# Proposed Reconfiguration Concept

shown at W. Nevada
Street between
6-7 Mile Roads

Ped "danger zone" reduced by half: from 142 to 69 feet

Palmer Park 11.

People for Palmer Park

N

#### LANE REDUCTION

Keep 63' curb-to-curb; add bike lanes

Palmer Park Master Plan

AMERICAN SOCIETY OF LANDSCAPE ARCHITECTS

People for Palmer Park

#### **Woodward Street Crossings**