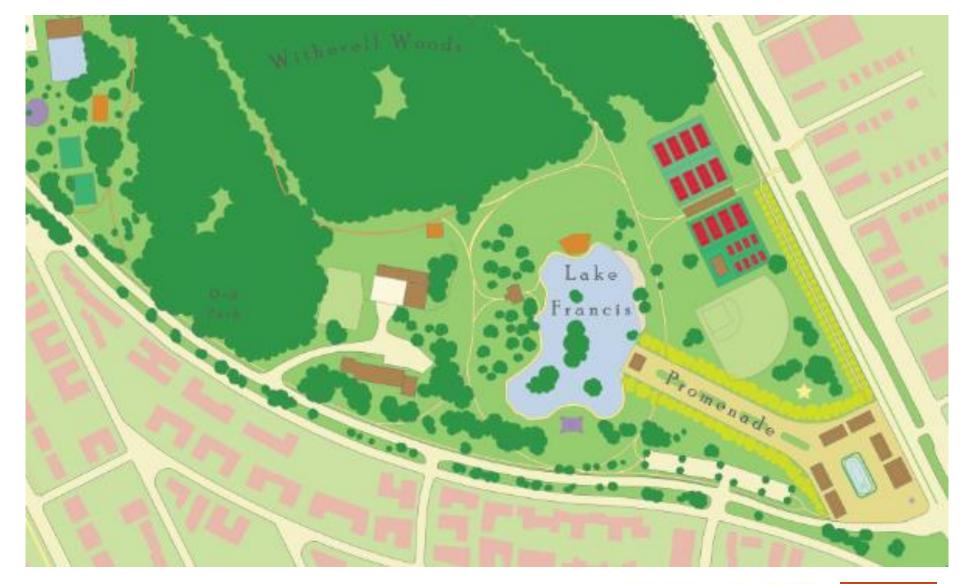

#### Woodward Avenue Promenade

#### **Accessible Lake Edge**

Tertiary path section