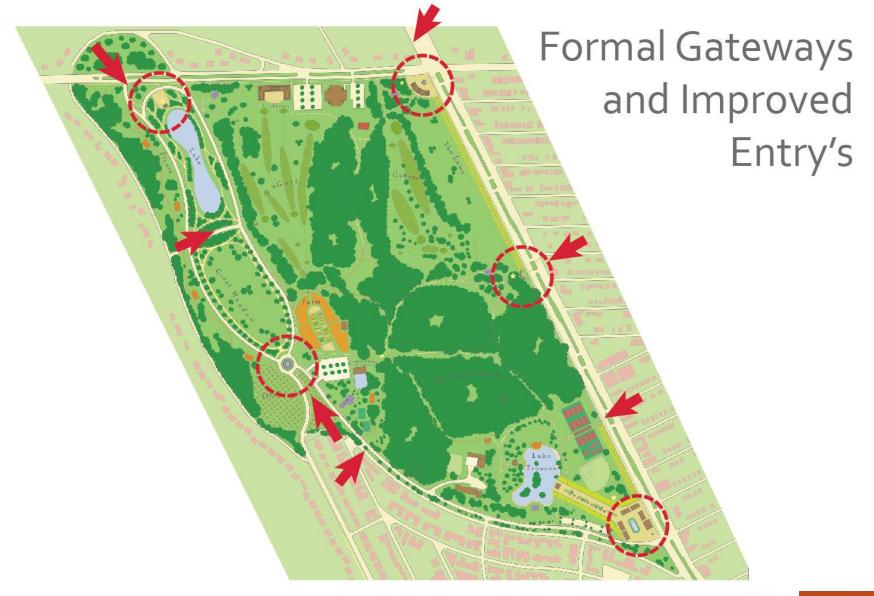

# Proposed Reconfiguration Concept

shown at W. Nevada
Street between
6-7 Mile Roads

Ped "danger zone" reduced by half: from 142 to 69 feet

Palmer Park 11.

People for Palmer Park

N

#### LANE REDUCTION

Keep 63' curb-to-curb; add bike lanes

Palmer Park Master Plan

AMERICAN SOCIETY OF LANDSCAPE ARCHITECTS

People for Palmer Park

#### **Woodward Street Crossings**