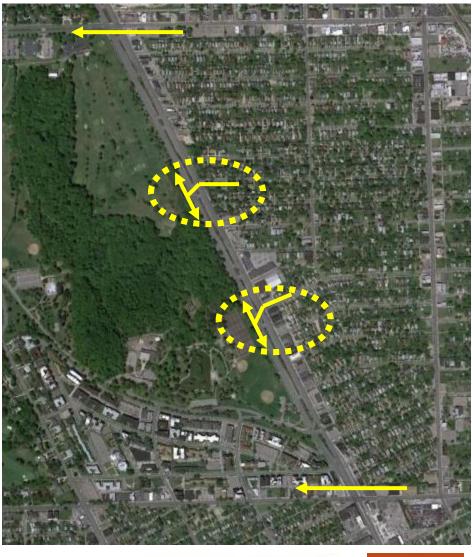

# Proposed Reconfiguration Concept

shown at W. Nevada
Street between
6-7 Mile Roads

Ped "danger zone" reduced by half: from 142 to 69 feet

Palmer Park 11.

People for Palmer Park

N

#### LANE REDUCTION

Keep 63' curb-to-curb; add bike lanes

Palmer Park Master Plan

AMERICAN SOCIETY OF LANDSCAPE ARCHITECTS

People for Palmer Park

#### **Woodward Street Crossings**