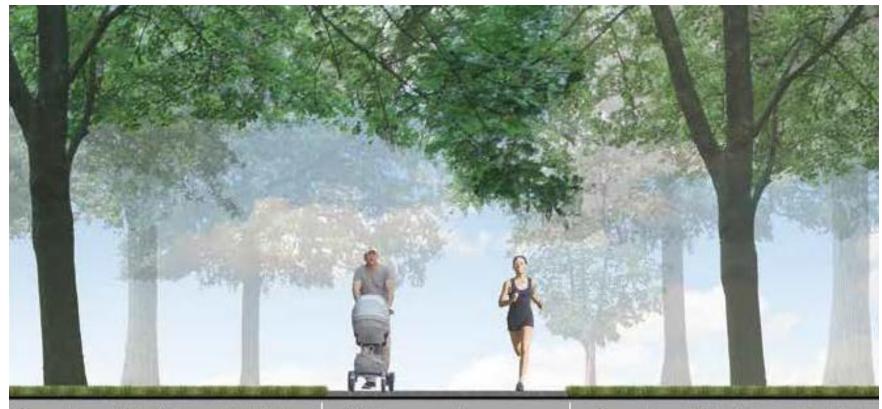

#### **Primary path**

Canopy trees with turf grass and selected root zone restoration areas 8' wide paver walkway

Canopy trees with turf grass and selected root zone restoration areas

Primary path section