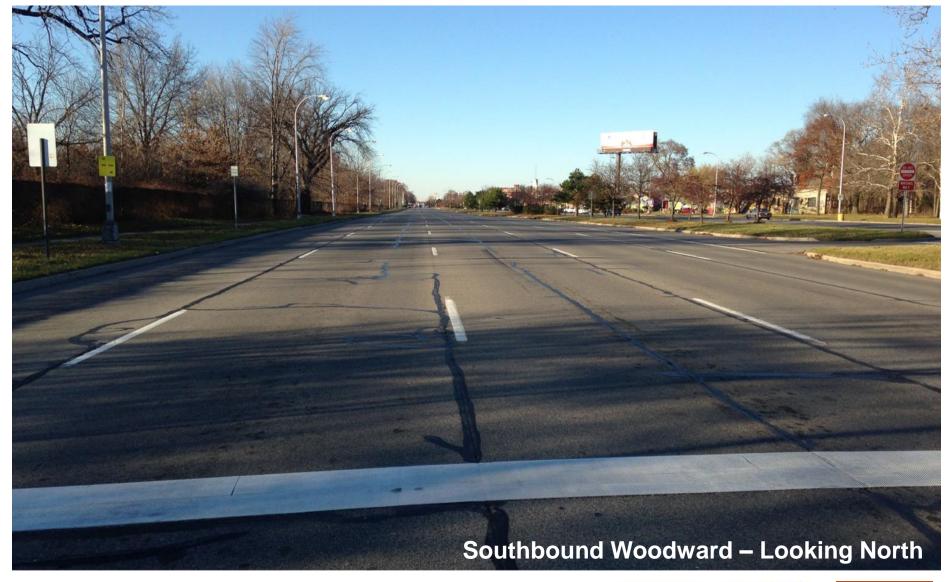

# Proposed Reconfiguration Concept

shown at W. Nevada
Street between
6-7 Mile Roads

Ped "danger zone" reduced by half: from 142 to 69 feet

Palmer Park 11.

People for Palmer Park

N