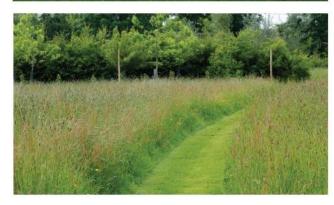

#### **Primary path**

Canopy trees with turf grass and selected root zone restoration areas 8' wide paver walkway

Canopy trees with turf grass and selected root zone restoration areas

Primary path section

#### **Accessible Lake Edge**

Tertiary path section