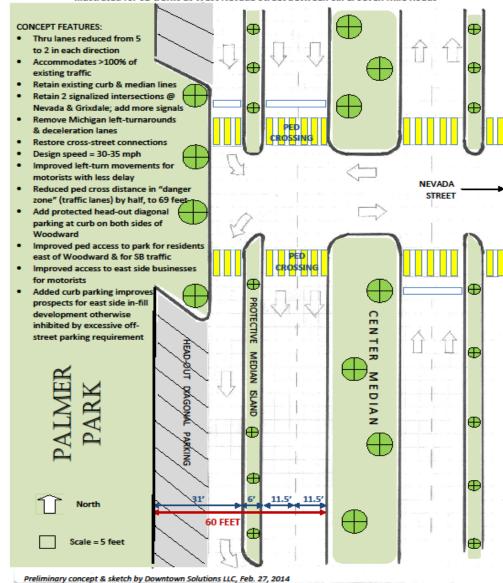

# Proposed Reconfiguration Concept

shown at W. Nevada
Street between
6-7 Mile Roads

Ped "danger zone" reduced by half: from 142 to 69 feet

Palmer Park 11.

People for Palmer Park

N

#### LANE REDUCTION

Keep 63' curb-to-curb; add bike lanes

Palmer Park Master Plan

AMERICAN SOCIETY OF LANDSCAPE ARCHITECTS

People for Palmer Park